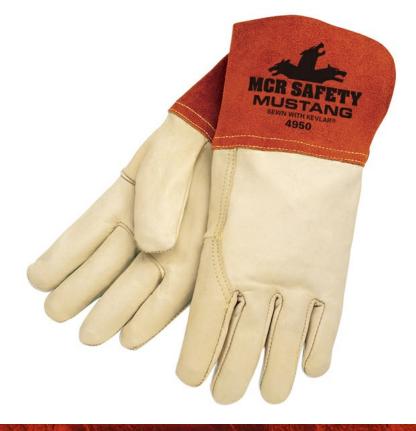

### **PRODUCT DESCRIPTION:**

Only the finest top grain leather go into our MIG/TIG welding options. Sewn with DuPont™ Kevlar® thread to resist sparks and sharp metals which can unravel most gloves, you will find these gloves a great long-term value. Low heat welding often requires optimal dexterity which affords great attention to detail. You'll find features on the 4950 include Premium grade cream grain cow leather, 4.5" russet split gauntlet cuff and wing thumb.

### **FEATURES:**

- Premium Top Grain Cowhide
- Wing Thumb
- Sewn with super-strong, heat-resistant DuPont™ Kevlar® thread
- 4.5" Split Cowhide Gauntlet Cuff

### **APPLICATIONS:**

Construction, Mig/Tig, Millwright operations , Ship building, Welding