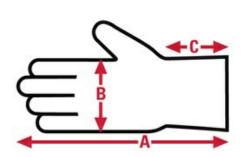

# 4950 Mustang Welder Specification Sheet

| Item No: | Size:     | A:     | B:    | C:    | Case Weight | UOM Weight |
|----------|-----------|--------|-------|-------|-------------|------------|
|          |           |        |       |       |             |            |
| 4950S    | Small     | 12.63  | 4.63  | 5     | 25.974 lb.  | 4.329      |
| 4950XL   | X - Large | 12.630 | 4.880 | 4.500 | 32.598 lb.  | 5.433      |
| 4950M    | Medium    | 12.130 | 4.630 | 4.500 | 27.630 lb.  | 4.605      |
| 4950L    | Large     | 12.370 | 4.750 | 4.500 | 32.100 lb.  | 5.350      |