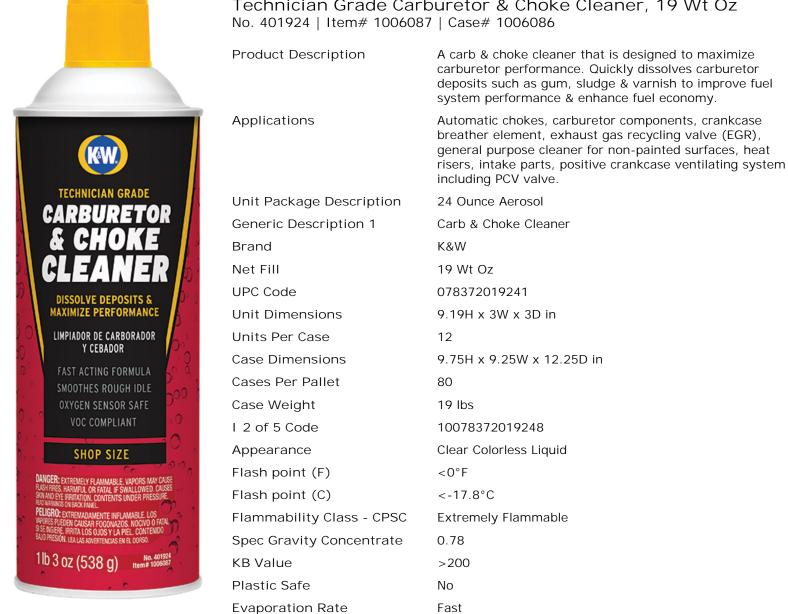

Technician Grade Carburetor & Choke Cleaner, 19 Wt Oz

Last revised: 2/12/2019

Page 1 of 2

Propellant

**Dielectric Strength** 

6,300 Volts

Carbon Dioxide

CRC Industries, Inc. is a global leader in the production of specialty chemicals for maintenance, repair and operational professionals and do-it-yourselfers serving the automotive, industrial, electrical, marine, heavy truck, hardware and aviation markets. CRC trademarked brands include: CRC®, K&W®, Sta-Lube®, SmartWasher®, Marykate®, Weld-Aid®, Ambersil®, KF®, Kontakt Chemie®, Ados®, Action Can®, and Kitten®.

| Aerosol Flammability Level         | П  |
|------------------------------------|----|
| DOT Proper Shipping Name           | Ae |
| VOC % (Consumer Product<br>def)    | 9. |
| VOC g/L (Consumer<br>Product def)  | 70 |
| VOC lbs/gal (Consumer<br>Prod def) | 0. |
| VOC Category                       | Са |
|                                    |    |

erosols, Flammable, Limited Quantity 2 0.2 59

arburetor Cleaners

Last revised: 2/12/2019

Page 2 of 2

Chemical Solutions to Keep You Moving™ € ♥ ♥ ♥ ● • 800-272-8963 • crcindustries.com

CRC Industries, Inc. is a global leader in the production of specialty chemicals for maintenance, repair and operational professionals and do-it-yourselfers serving the automotive, industrial, electrical, marine, heavy truck, hardware and aviation markets. CRC trademarked brands include: CRC®, K&W®, Sta-Lube®, SmartWasher®, Marykate®, Weld-Aid®, Ambersil®, KF®, Kontakt Chemie®, Ados®, Action Can®, and Kitten®.