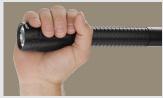

# **LI-ION RECHARGEABLE**

NSR-9940XL

WIGHTSTICK

**1100 LUMENS** 

**Downward facing floodlight** provides soft, unfocused light for reading or walking, or added safety in Dual-Light<sup>™</sup> mode.

Powerful integrated **Tail cap magnet** for hands-free use.

Light includes **drop-in charger designed to be mounted to wall or dashboard** with included AC/ DC adapters.

Constructed of 6061-T6 **anodized aluminum with aggressive knurling** for positive grip.

#### CASE MATERIAL

- Aircraft-grade 6061-T6 Aluminum w/Type III Hard Anodized Finish