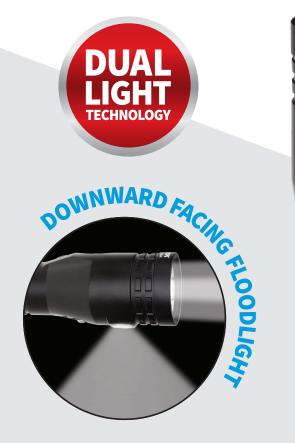

# **LI-ION RECHARGEABLE**

NSR-9940XL

WIGHTSTICK

**1100 LUMENS** 

**Downward facing floodlight** provides soft, unfocused light for reading or walking, or added safety in Dual-Light<sup>™</sup> mode.

Powerful integrated **Tail cap magnet** for hands-free use.