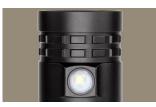

#### CASE MATERIAL

- Aircraft-grade 6061-T6 Aluminum w/Type III Hard Anodized Finish

#### DIMENSIONS

- LENGTH: 9.5 in (241 mm)
- HANDLE DIAMETER: 1.2 in (30 mm)
- HEAD DIAMETER: 1.6 in (41 mm)
- WEIGHT: 13.2 oz (374 g)